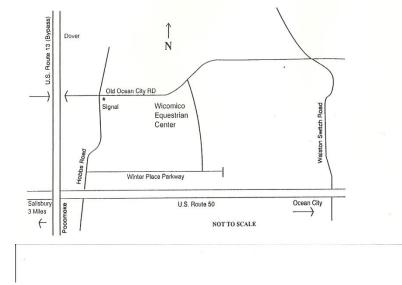

#### Directions to Wicomico Equestrian Center at WinterPlace Park

From North or South: Rt. 13 (Bypass) to Rt. 50 East .2 mile to Hobbs Road, Turn Left .4 mile to Old Ocean City Rd., Right at Signal .4 mile to Park Entrance on Right

If traffic is heavy, you can pass Hobbs Road, go 1 3/10 miles to Walston Switch Road, turn left and follow "From East" directions.

From West:

East on Rt. 50 to Hobbs Road, turn left, proceed as above

From East:

West on Rt. 50 to Walston Switch Road, turn right .6 mile to Old Ocean City Road, left at stop sign .7 mile to Park Entrance on left.

**Distances:** 

| Ocean City, MD        | 25 Miles  |
|-----------------------|-----------|
| Easton, MD            | 50 Miles  |
| Dover, DE             | 60 Miles  |
| Chesapeake Bay Bridge | 80 Miles  |
| Norfolk, VA           | 125 Miles |
| Philadelphia, PA      | 130 Miles |